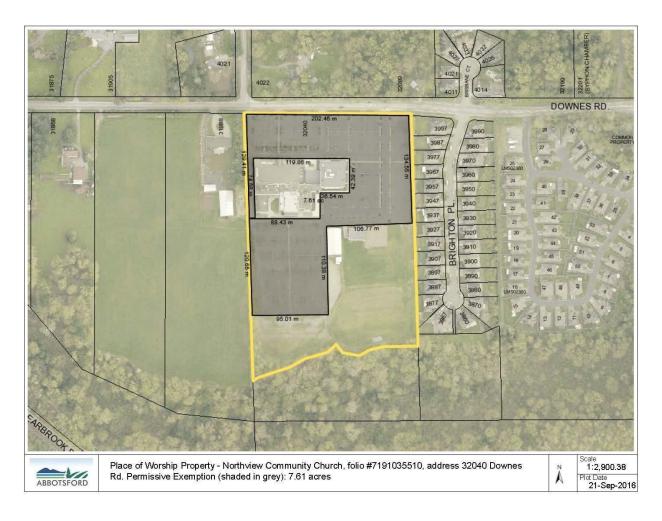

| 48 | Khalsa Diwan Society of Abbotsford                                  | 6171061001 | 33089 South Fraser<br>Way | Land                         |
|----|---------------------------------------------------------------------|------------|---------------------------|------------------------------|
| 49 | Living Hope Christian<br>Reformed Church                            | 7182099706 | 34631 Old Clayburn<br>Rd  | Land                         |
| 50 | Maranatha Baptist Church                                            | 7190043010 | 3580 Clearbrook Rd        | Land                         |
| 51 | Matsqui Evangelical<br>Lutheran Church                              | 9500004306 | 5781 Riverside St         | Land                         |
| 52 | Mennonite Church BC                                                 | 7192056090 | 3471 Clearbrook Rd        | Land                         |
| 53 | Mill Lake Church                                                    | 3154096510 | 33218 Marshall Rd         | Land                         |
| 54 | New Testament Baptist Church of Abbotsford                          | 9500004100 | 5525 Gladwin Rd           | Land                         |
| 55 | New Life Christian<br>Reformed Church                               | 6142053611 | 35270 Delair Rd           | Land                         |
| 56 | New Life Pentecostal<br>Church                                      | 6154039104 | 33668 McDougall Ave       | Land                         |
| 57 | Northview Community<br>Church                                       | 7191035510 | 32040 Downes Rd           | Land, as set out in Figure 1 |
| 58 | Olivet Church Abbotsford                                            | 5167065910 | 2630 Langdon St           | Land                         |
| 59 | Parish of St Matthew<br>Abbotsford                                  | 6144048401 | 2010 Guilford Dr          | Land                         |
| 60 | Peace Lutheran Church<br>Abbotsford                                 | 9500002210 | 2029 Ware St              | Land                         |
| 61 | Roman Catholic<br>Archbishop of Vancouver                           | 3157024401 | 33333 Mayfair Ave         | Land                         |
| 62 | Seventh-Day Adventist<br>Church BC Conference                       | 6143033201 | 1921 Griffiths Rd         | Land                         |
| 63 | Society of The Bethel<br>Reformed Church of<br>Abbotsford           | 7186073200 | 3260 Gladwin Rd           | Land                         |
| 64 | Transform Central<br>Ministries                                     | 9500003405 | 2413 McCallum Rd          | Land                         |
| 65 | Trinity Christian Reformed Church                                   | 7189086100 | 3215 Trethewey St         | Land                         |
| 66 | Trinity Lutheran Church                                             | 7191075030 | 3845 Gladwin Rd           | Land                         |
| 67 | Trustees of Bradner Congregation of Presbyterian Church in Canada   | 9500001007 | 5275 Bradner Rd           | Land                         |
| 68 | Trustees of Congregation (Calvin Presbyterian Church of Abbotsford) | 7186022509 | 33911 Hazelwood Ave       | Land                         |
| 69 | Trustees of Congregation of Abbotsford Gospel Hall                  | 9500002905 | 2464 Parkview St          | Land                         |
| 70 | Trustees of Congregation of Canadian Reformed Church                | 6150015002 | 33947 King Rd             | Land                         |
| 71 | Trustees of Congregation of King Road Mennonite Brethren Church     | 3150082800 | 32068 King Rd             | Land                         |

Figure 1